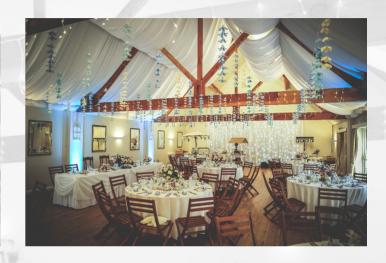

#### The Dovedale Suite

Our purpose built function suite has its own entrance, private bar and facilities.

Decorated in neutral colours, it offers a blank canvas for any colour scheme or theme, creating your own unique setting.

With fairy lights through the soft satin drapes lining the ceiling, along with exposed beams is in keeping with our countryside location.

The Dovedale Suite can cater for up to 110 guests for a Wedding Breakfast, and 200 guests for an evening celebration.

Our extending canopy, patio and lawns together with the private wedding garden affords more space for your guests to enjoy through the day and night