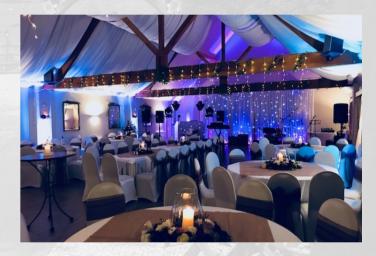

#### The Dovedale Suite

Our purpose built function suite has its own entrance, private bar and facilities.

Decorated in neutral colours, it offers a blank canvas for any colour scheme or theme, creating your own unique setting.

With fairy lights through the soft satin drapes lining the ceiling, along with exposed beams is in keeping with our countryside location.

The Dovedale Suite can cater for up to 110 guests for a Wedding Breakfast, and 200 guests for an evening celebration.

Our extending canopy, patio and lawns together with the private wedding garden affords more space for your guests to enjoy through the day and night