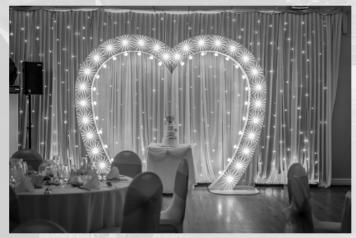

With fairy lights through the soft satin drapes lining the ceiling, along with exposed beams is in keeping with our countryside location.

The Dovedale Suite can cater for up to 110 guests for a Wedding Breakfast, and 200 guests for an evening celebration.

## Classic All Inclusive Package

Exclusive use of The Dovedale Suite with private facilities including its own bar Our dedicated team on hand to help throughout the entire process Satin drapes with fairy lights and star light backdrop Hire of easel for your table plan Hire of our square or 4ft cake table with knife and your choice of wooden cake log or glass mirror White table cloths and serviettes White chair covers and single organza sash to compliment your colour scheme Complimentary glass of Prosecco for the happy couple after your ceremony Pimms or Prosecco for your guests drinks reception Three course wedding breakfast with two options for each course for 50 guests Children's menu and dietary requirements catered for separately Glass of wine with your meal and sparkling wine for the toast Evening light finger buffet or bacon and sausage cobs with chips for 80 guests Resident D7 & disco until 1am Four poster Beresford suite for your wedding night Your first breakfast together as a married couple

## Deluxe All Inclusive Package

Exclusive use of The Dovedale Suite with private facilities including its own bar

Our dedicated team on hand to help throughout the entire process

Satin drapes with fairy lights and star light backdrop

### Winter Package

Exclusive use of The Dovedale Suite with private facilities including its own bar Our dedicated team on hand to help throughout the entire process Satin drapes with fairy lights and star light backdrop Hire of easel for your table plan Hire of our square or 4ft cake table with knife and your glass mirror White linen table cloths, white chair covers and serviettes Complimentary glass of Prosecco for the happy couple after your ceremony Bucks Fizz for your guests drinks reception Three course set wedding breakfast from the classic menu for 50 guests Children's menu and dietary requirements catered for separately Either a glass of wine with your meal or sparkling wine for the toast Resident DJ & Disco Four poster Beresford suite for your wedding night