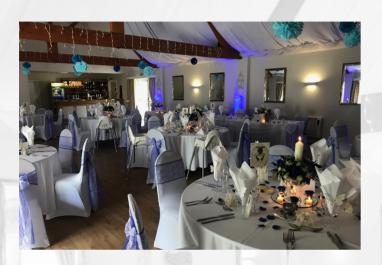

#### The Dovedale Suite

Our purpose built function suite has its own entrance, private bar and facilities.

Decorated in neutral colours, it offers a blank canvas for any colour scheme or theme, creating your own unique setting.

With fairy lights through the soft satin drapes lining the ceiling, along with exposed beams is in keeping with our countryside location.

The Dovedale Suite can cater for up to 110 guests for a Wedding Breakfast, and 200 guests for an evening celebration.