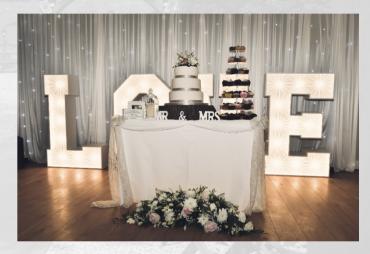

#### The Dovedale Suite

Our purpose built function suite has its own entrance, private bar and facilities.

Decorated in neutral colours, it offers a blank canvas for any colour scheme or theme, creating your own unique setting.

With fairy lights through the soft satin drapes lining the ceiling, along with exposed beams is in keeping with our countryside location.

The Dovedale Suite can cater for up to 110 guests for a Wedding Breakfast, and 200 guests for an evening celebration.

## Classic All Inclusive Package

Exclusive use of The Dovedale Suite with private facilities including its own bar Our dedicated team on hand to help throughout the entire process Satin drapes with fairy lights and star light backdrop Hire of easel for your table plan Hire of our square or 4ft cake table with knife and your choice of wooden cake log or glass mirror White table cloths and serviettes White chair covers and single organza sash to compliment your colour scheme Complimentary glass of Prosecco for the happy couple after your ceremony Pimms or Prosecco for your guests drinks reception Three course wedding breakfast with two options for each course for 50 guests Children's menu and dietary requirements catered for separately Glass of wine with your meal and sparkling wine for the toast Evening light finger buffet or bacon and sausage cobs with chips for 80 guests Resident D7 & disco until 1am Four poster Beresford suite for your wedding night Your first breakfast together as a married couple