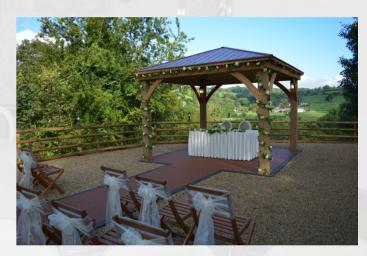

The Wedding Garden nestled within the breathtaking countryside,

where you can exchange vows with the beautiful backdrop of Peak district

Marriage Ceremonies can be performed any day, subject to availability with the Registrars and ourselves.

Our extending canopy, patio and lawns together with the private wedding garden affords more space for your guests to enjoy through the day and night