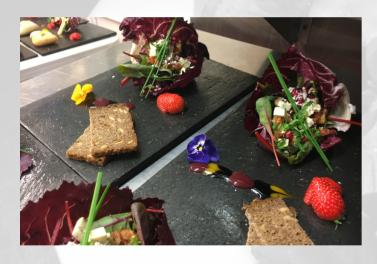

#### Eat

With our Classic and Deluxe package weddings your guests get a choice of two options per course As our chefs prepare all of our dishes, we can cater for any special dietary requirements.

We have also have a dedicated children's menu.

We will take the orders for any guests with dietary requirements, any vegetarian guests or children during your drinks reception so you don't have to include several menus in your invites.

We have a selection of menus to suit any taste and budget.

We pride ourselves in offering a wide range of choices both hot and cold.

This allows you to create the perfect menu for your wedding day.

We offer drink and wine packages or you may make your selection from our lists provided.