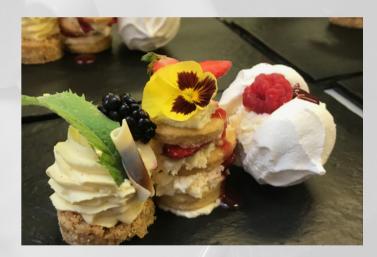

#### Eat

With our Classic and Deluxe package weddings your guests get a choice of two options per course As our chefs prepare all of our dishes, we can cater for any special dietary requirements.

We have also have a dedicated children's menu.

We will take the orders for any guests with dietary requirements, any vegetarian guests or children during your drinks reception so you don't have to include several menus in your invites.

We have a selection of menus to suit any taste and budget.

We pride ourselves in offering a wide range of choices both hot and cold.

This allows you to create the perfect menu for your wedding day.

We offer drink and wine packages or you may make your selection from our lists provided.