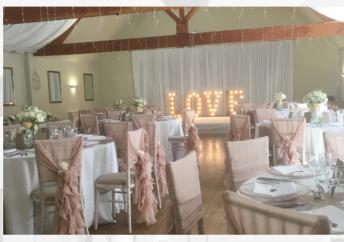

#### The Dovedale Suite

Our purpose built function suite has its own entrance, private bar and facilities.

Decorated in neutral colours, it offers a blank canvas for any colour scheme or theme, creating your own unique setting.

With fairy lights through the soft satin drapes lining the ceiling, along with exposed beams is in keeping with our countryside location.

The Dovedale Suite can cater for up to 110 guests for a Wedding Breakfast, and 200 guests for an evening celebration.