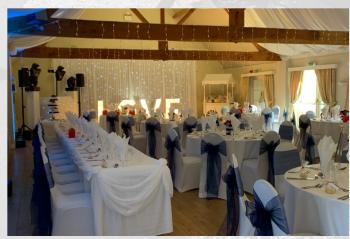

#### The Dovedale Suite

Our purpose built function suite has its own entrance, private bar and facilities.

Decorated in neutral colours, it offers a blank canvas for any colour scheme or theme, creating your own unique setting.

With fairy lights through the soft satin drapes lining the ceiling, along with exposed beams is in keeping with our countryside location.

The Dovedale Suite can cater for up to 110 guests for a Wedding Breakfast, and 200 guests for an evening celebration.

Our extending canopy, patio and lawns together with the private wedding garden affords more space for your guests to enjoy through the day and night