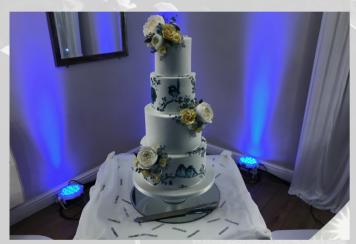

#### The Dovedale Suite

Our purpose built function suite has its own entrance, private bar and facilities.

Decorated in neutral colours, it offers a blank canvas for any colour scheme or theme, creating your own unique setting.

With fairy lights through the soft satin drapes lining the ceiling, along with exposed beams is in keeping with our countryside location.

The Dovedale Suite can cater for up to 110 guests for a Wedding Breakfast, and 200 guests for an evening celebration.